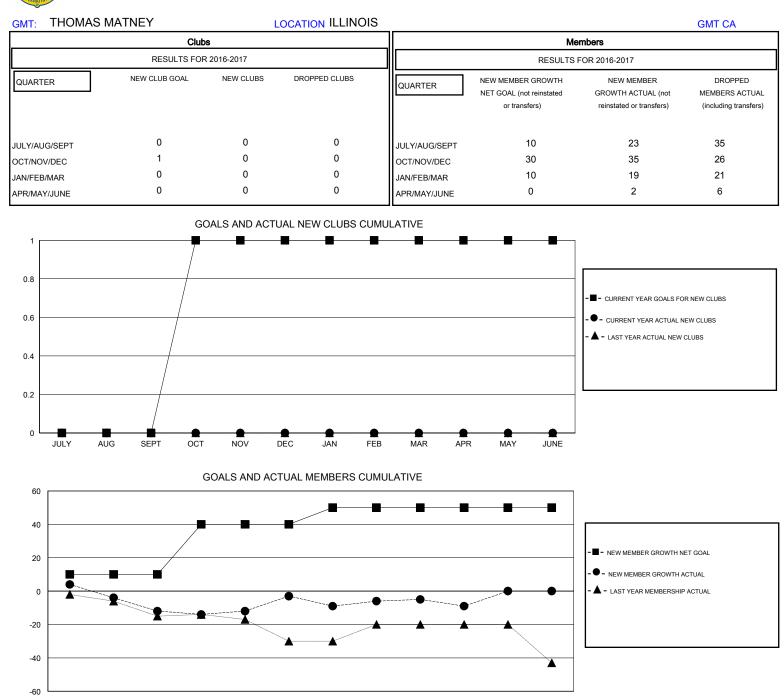

## MONTHLY MEMBERSHIP PROGRESS REPORT

District 1 F

Results as of: 4/30/2017

|  | JULY                                | AUG   | SEPT | OCT      | NOV                                        | DEC       | JAN         | FEB      | MAR | APR | MAY                             | JUNE                      |       |
|--|-------------------------------------|-------|------|----------|--------------------------------------------|-----------|-------------|----------|-----|-----|---------------------------------|---------------------------|-------|
|  | DROPPED CLUBS: 0                    |       |      |          | 26 CLUBS OF 36 ADDED 1 OR MORE NEW MEMBERS |           |             |          |     | М   | ENDER DIS                       | 776 (                     |       |
|  | DROPPED MEM                         | IBERS |      |          |                                            |           |             |          |     |     | FI                              | EMALE                     | 309 ( |
|  | DECEASED CLUB CANCELLED OTHER TOTAL |       |      |          | 6<br>0                                     | CLICK HER | E FOR CUMUL | MULATIVE | _   |     |                                 | TOTAL FAMILY UNIT MEMBERS |       |
|  |                                     |       |      | 82<br>88 |                                            |           |             |          |     |     | FAMILY MEMBERS PAYING HALF DUES |                           |       |